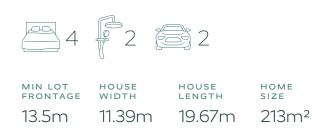

## MACKIE 213

| ALFRESCO | 3.9m x 3.7m | DINING  | 4.9m x 3.2m |
|----------|-------------|---------|-------------|
| BED 1    | 4.0m x 3.5m | GARAGE  | 6.0m x 5.8m |
| BED 2    | 3.3m x 3.0m | KITCHEN | 3.7m x 2.9m |
| BED 3    | 3.3m x 3.0m | LIVING  | 4.9m x 3.6m |
| BED 4    | 3.0m x 3.0m | MEDIA   | 3.9m x 3.2m |