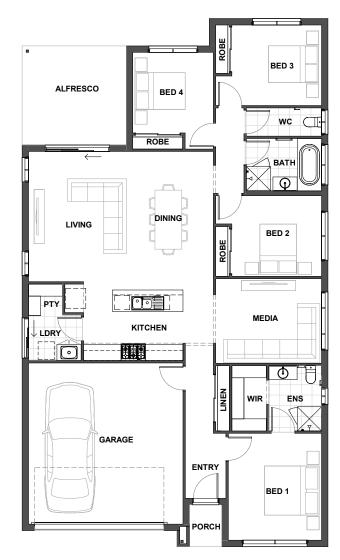

## MACKIE 213

| ALFRESCO | 3.9m x 3.7m | DINING  | 4.9m x 3.2m |
|----------|-------------|---------|-------------|
| BED 1    | 4.0m x 3.5m | GARAGE  | 6.0m x 5.8m |
| BED 2    | 3.3m x 3.0m | KITCHEN | 3.7m x 2.9m |
| BED 3    | 3.3m x 3.0m | LIVING  | 4.9m x 3.6m |
| BED 4    | 3.0m x 3.0m | MEDIA   | 3.9m x 3.2m |

## **6** 07 5547 9000

Disclaimer: The floor plans shown are provided for illustrative purposes only. They are not drawn to scale. The dimensions provided of "width" and "length" are the actual dimensions of the completed house including Alfresco areas (where applicable). No allowance has been made for any council regulations or estate requirements. It is the home owner's responsibility to ensure that the house will fit on their land and that all applicable council regulations and estate requirements are met. The image of each façade is for illustrative purposes only and may contain items that are examples of upgrade options which may be included at additional cost, for example. Roof tilles, Panel lift garage doot, front entry door, outdoor light, floor coverings, all external paving and landscaping, Images may also contain items not supplied by Arsta Homes including all furthure & wall hangings.