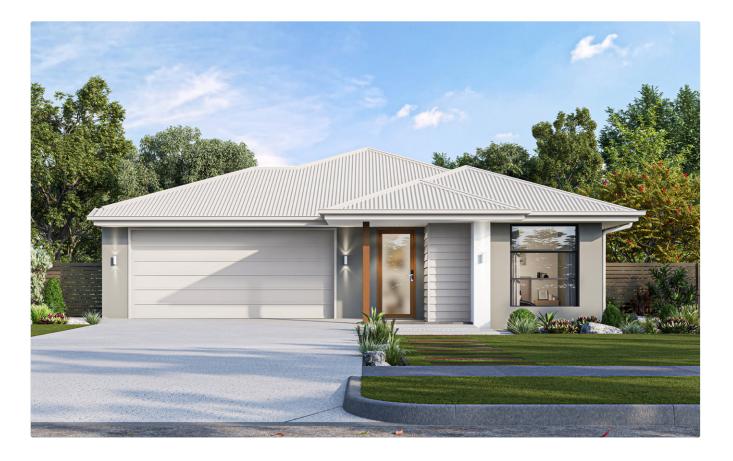

## MACKIE 213

| ALFRESCO | 3.9m x 3.7m | DINING  | 4.9m x 3.2m |
|----------|-------------|---------|-------------|
| BED 1    | 4.0m x 3.5m | GARAGE  | 6.0m x 5.8m |
| BED 2    | 3.3m x 3.0m | KITCHEN | 3.7m x 2.9m |
| BED 3    | 3.3m x 3.0m | LIVING  | 4.9m x 3.6m |
| BED 4    | 3.0m x 3.0m | MEDIA   | 3.9m x 3.2m |